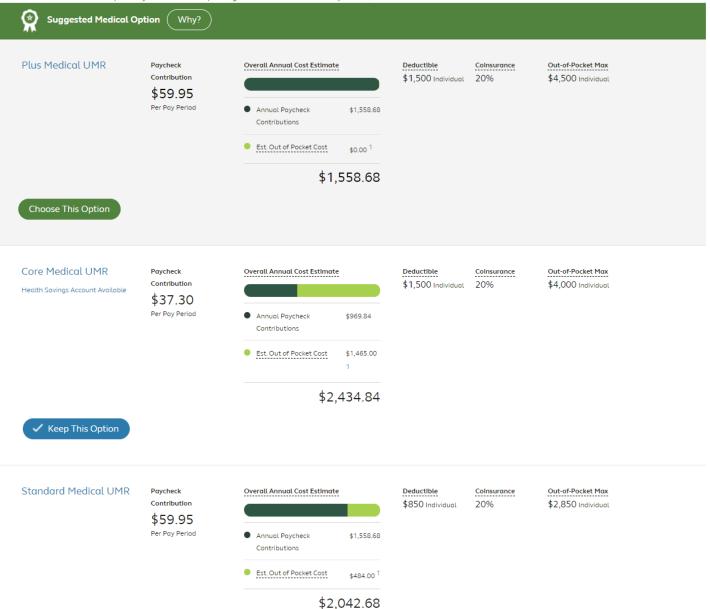

#### Review your options and make your choices.

- Answer a few questions.
- · Review some key benefits.
- Consider all of the other benefits available to you

#### 4 Plan(s) Available This Year Beginning May 30, 2022

#### Covering: Employee Only

With the Plus plan you can earn both a \$500 HRA credit and \$1000 RHRA credit after you get your preventive care exam each year. We factor the \$500 HRA credit into your out-of-pocket cost below to show how Plus can help lower your health care spending. Want more details? Visit my.aa.com/medical