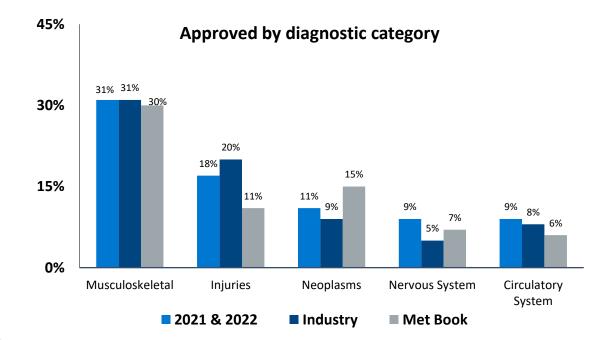

#### LTD Highlights 2021-2022

- 54 approved claims from 2021 & 2022
- Average age at disability of 50.2 years
- Length of service 17.8 years
- 78% male
- 20% from TX, 17% from NC, 13% from IL
  29 of 54 approvals are TWU, 25 IAM
- 36% of denials were for those with no coverage, 27% were abandoned claims, 15% were due to elimination period not satisfied
- Average duration of 7.3 months of disability