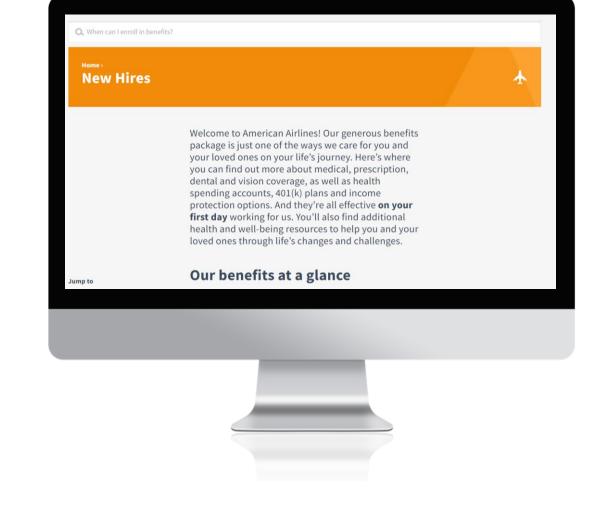

## Help for new hires

We've redesigned the new hire page of my.aa.com to provide more information to team members in a centralized location

### my.aa.com

- Workgroup-specific printable guides are available for team members who need an at-a-glance guide to American's benefits
- my.aa.com is your primary resource for benefits information
- Learn about options that you have as a new hire
- Get more information on plan options and where to go for additional assistance.
- Plan guides, both current and historical, are available
- Contact guide to connect you with any benefits vendor
- Direct links to the Benefits Service Center and Accolade through single sign on