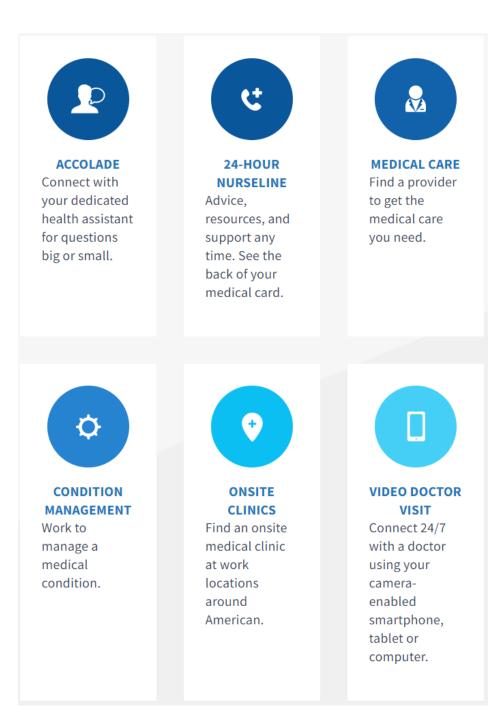

### my.aa.com

- Workgroup-specific printable guides are available for team members who need an at-a-glance guide to American's benefits
- my.aa.com is your primary resource for benefits information
- Learn about options that you have as a new hire
- Get more information on plan options and where to go for additional assistance.
- Plan guides, both current and historical, are available
- Contact guide to connect you with any benefits vendor
- Direct links to the Benefits Service Center and Accolade through single sign on